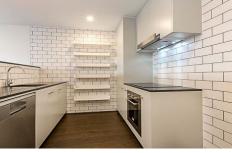

Apartment G-22 is a spacious one bedroom apartment with generous living spaces, full galley kitchen with loads of storage and is differentiated by it's extra large study room adjacent to the living.

The Prince features a gorgeous, verdant and secure residents garden for your enjoyment. All the lobby entrances have feature stone flooring and brass doors on the lift cars, elevating your experience each and every time.