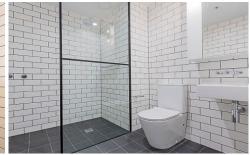

Apartment G-22 is a spacious one bedroom apartment with generous living spaces, full galley kitchen with loads of storage and is differentiated by it's extra large study room adjacent to the living.

The Prince features a gorgeous, verdant and secure residents garden for your enjoyment. All the lobby entrances have feature stone flooring and brass doors on the lift cars, elevating your experience each and every time.