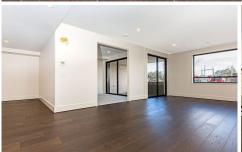

Apartment G-22 is a spacious one bedroom apartment with generous living spaces, full galley kitchen with loads of storage and is differentiated by it's extra large study room adjacent to the living.

The Prince features a gorgeous, verdant and secure residents garden for your enjoyment. All the lobby entrances have feature stone flooring and brass doors on the lift cars, elevating your experience each and every time.