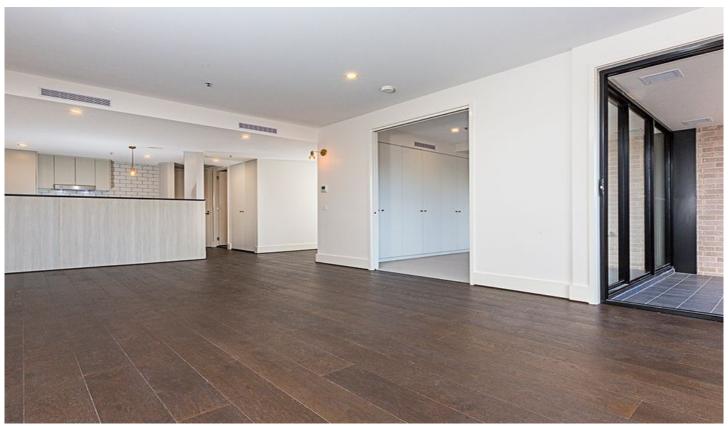

Apartment G-22 is a spacious one bedroom apartment with generous living spaces, full galley kitchen with loads of storage and is differentiated by it's extra large study room adjacent to the living.

The Prince features a gorgeous, verdant and secure residents garden for your enjoyment. All the lobby entrances have feature stone flooring and brass doors on the lift cars, elevating your experience each and every time.