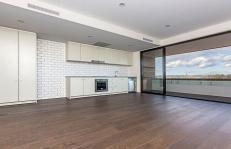

Apartment 410 is a spacious one bedroom apartment with a large light-filled open living space spilling out to fantastic, private balcony. This terrific apartment is differentiated by it's corner position, large balconies and wonderful district views.

The Prince features a gorgeous, verdant and secure residents garden for your enjoyment. All the lobby entrances have feature stone flooring and brass doors on the lift cars, elevating your experience each and every time.