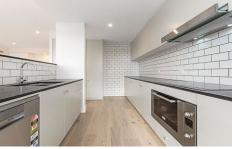

Apartments 401 and 101 face directly over the water and have panoramic views of the entire harbor and beyond. Comprising of large open plan living areas with built in study nook,, massive chef's kitchen with a truly unbelievable amount of bench space, segregated master bedroom suite and fantastic over-sized balcony, this is true luxury apartment living at its best.