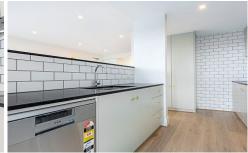

Apartments 401 and 101 face directly over the water and have panoramic views of the entire harbor and beyond. Comprising of large open plan living areas with built in study nook,, massive chef's kitchen with a truly unbelievable amount of bench space, segregated master bedroom suite and fantastic over-sized balcony, this is true luxury apartment living at its best.