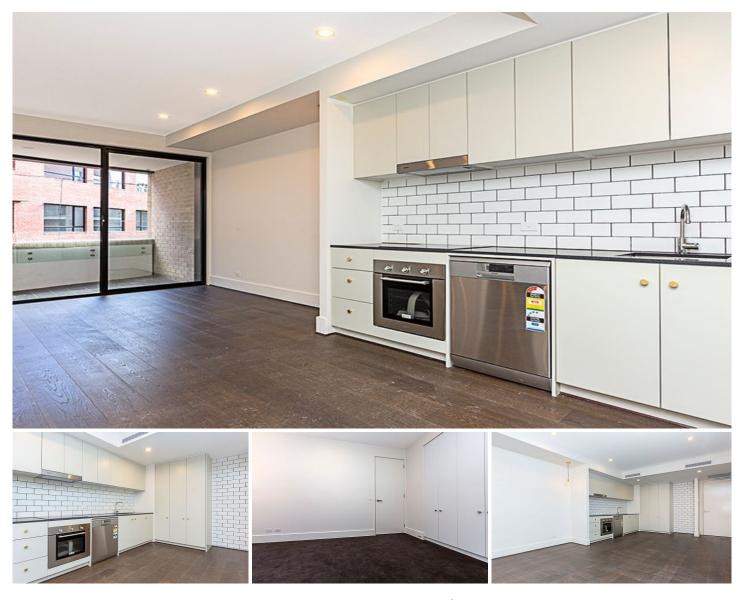

## 219/2 Kerridge Street KINGSTON ACT

The Prince is Kingston foreshore's newest apartment complex and offers you an amazing opportunity to move into a brand new luxury property with unrivalled waterfront position and lifestyle.

Apartment 219 and 119 offers entry level into this brand new building. Compact one bedroom apartment with open plan living, garden outlook and secure basement car space.

The Prince features a gorgeous, verdant and secure residents garden for your enjoyment. All the lobby entrances have feature stone flooring and brass doors on the lift cars, elevating your experience each and every time.