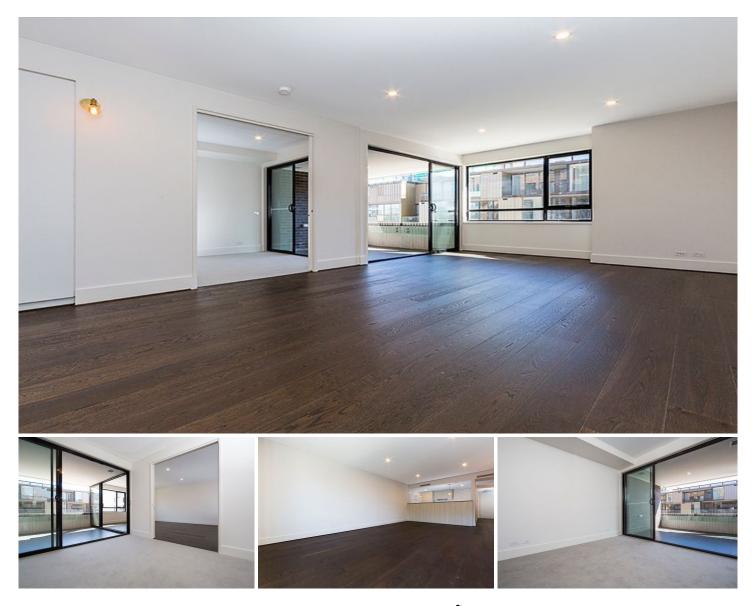

## 210/2 Kerridge Street KINGSTON ACT

The Prince is Kingston Foreshore's newest apartment complex and offers you an amazing opportunity to move into a brand new luxury property with unrivalled waterfront positon and lifestyle.

Apartment 210 faces due north and is light and bright and is located close to the waterfront so it gets water views from both the living room and the balcony. Featuring segregated bedrooms, north facing master bedroom has balcony access along with walk through robe to ensuite, common study nook and good storage, this is true luxury apartment living at its best.