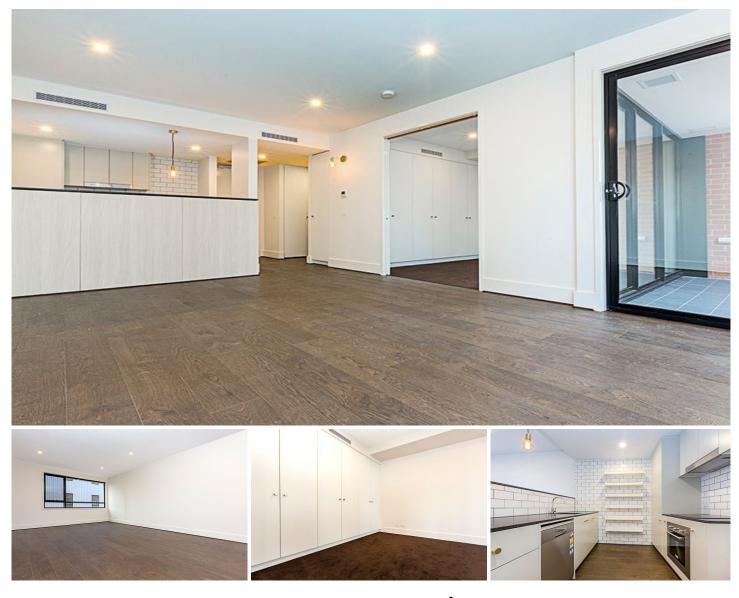

Apartment 411 faces due north, has a private secluded outlook, and a fantastic sunny large living area that flows onto a recessed and protected private balcony. The spacious bedroom has great storage and features full height sliding glass doors onto the balcony.