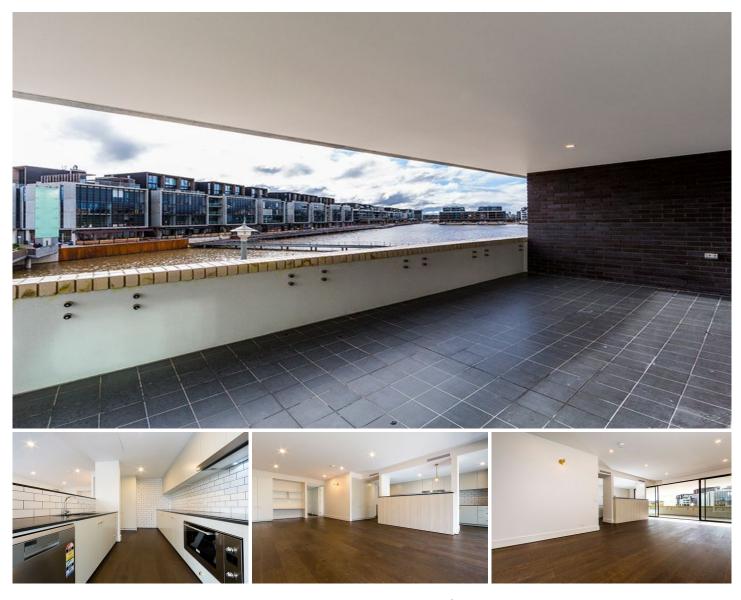

## 101/85 Eyre Street KINGSTON ACT

Absolute waterfront position overlooking Kingston Harbour. The three sided design is a rarity in apartment living, and enables constant light and sunshine. The View is simply captivating and panoramic! WOW! This is Kingston living at its best.

The Prince is Kingston Foreshores newest apartment complex and offers you an amazing opportunity to move into a brand new luxury property with unrivalled waterfront views and lifestyle.

Apartment 101 faces directly over the water and has panoramic views of the entire harbour, beyond and around to the wetlands. Comprising of large open plan living areas, including study nook, that flow onto a huge covered balcony over the harbour. This absolutely phenomenal kitchen, with metres and metres of sprawling granite bench