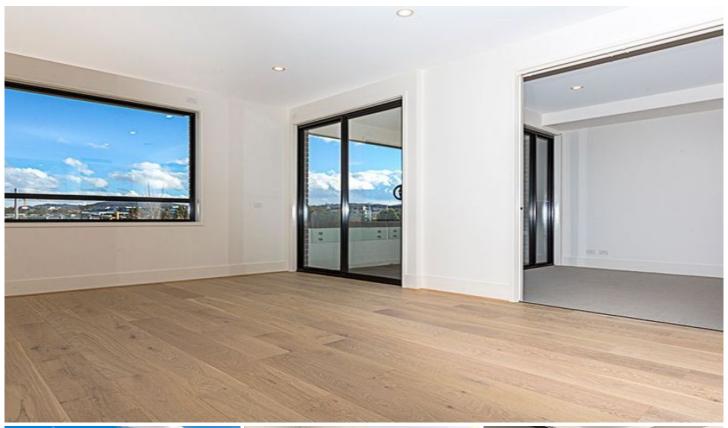

Apartment 234 is a spacious one bedroom apartment with a large light-filled open living space spilling out to fantastic, private balcony. This terrific apartment is differentiated by it's corner position, large balcony and wonderful pond and park views.

The Prince features a gorgeous, verdant and secure residents garden for your enjoyment. All the lobby entrances have feature stone flooring and brass doors on the lift cars, elevating your experience each and every time.