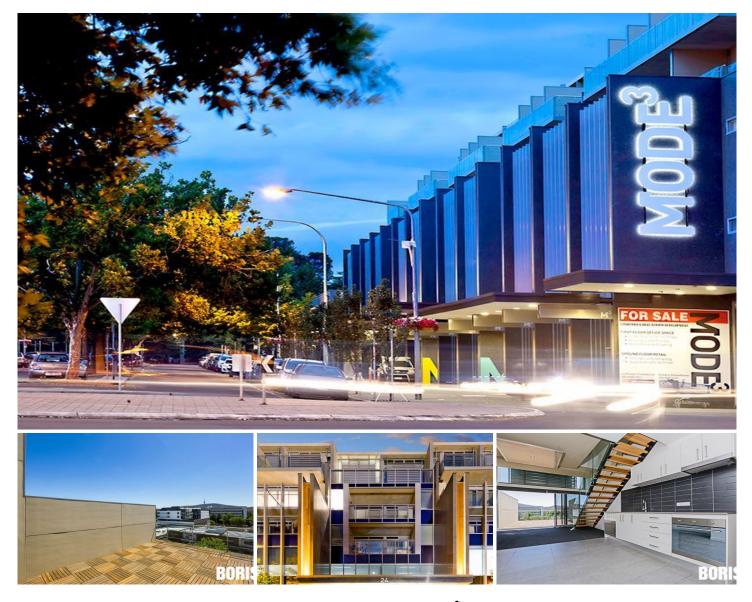

## 412/22 Lonsdale Street BRADDON ACT

FUNKY NEW YORK LOFT SYLE APARTMENT WITH LARGE SUNNY TERRACE LOOKING DOWN LONSDALE.

Modern Building just 4 years old! Modern technologies, means less hassles.

This stylish property is very cool and offers an alternative design and finish. The compact downstairs living area spills out to a massive entertaining terrace, which effectively triples your living space.

Upstairs there are two bedrooms, both with separate climate control via your own split system air conditioners. The Master Bedroom has a wonderful walk-in-robe, views to Black Mountain across the leafy inner north. The western sun is taken care of via the motorised external metal louvre