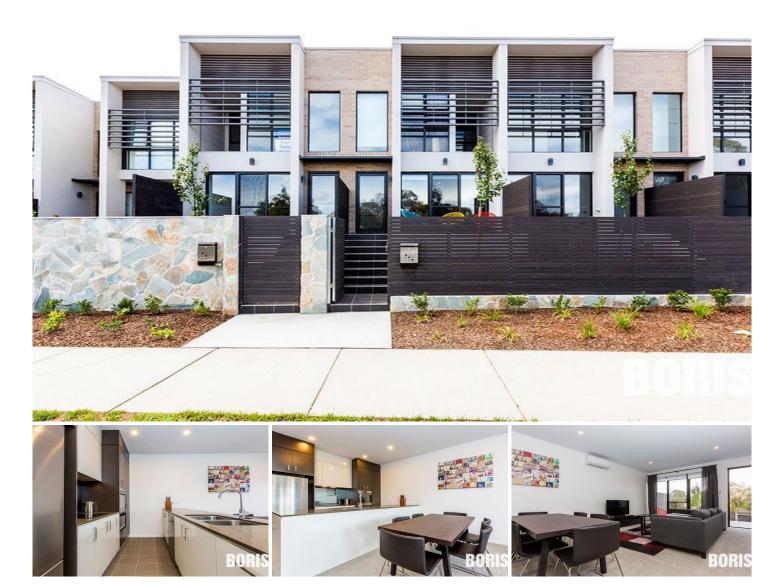

## 16 Bowman Street MACQUARIE ACT

Lease Available Now!

Located in convenient Macquarie Park, adjacent to popular Jamison Centre with its fantastic amenity, this property is a rare offering to the rental market. Easy transport access to University of Canberra, A.N.U. and Westfield Belconnen.

This newly constructed 4 bedroom or 3 bedroom plus study home is fully set-up for you to move straight into. Completely furnished throughout, your needs are indeed catered for.

Downstairs offers open plan living, luxurious kitchen with stone benchtops and superior appliances, bedroom and bathroom, dual courtyards and large tandem garage with storage. Upstairs offers another 3 bedrooms, separate

4 🕒 2 📛 2 🖨

Land Size: 6294 sqm

View : https://www.borisproperty.com.au/lease/act/

belconnen/macquarie/residential/townhouse

/5541122

Boris Teodorowych 0402219727