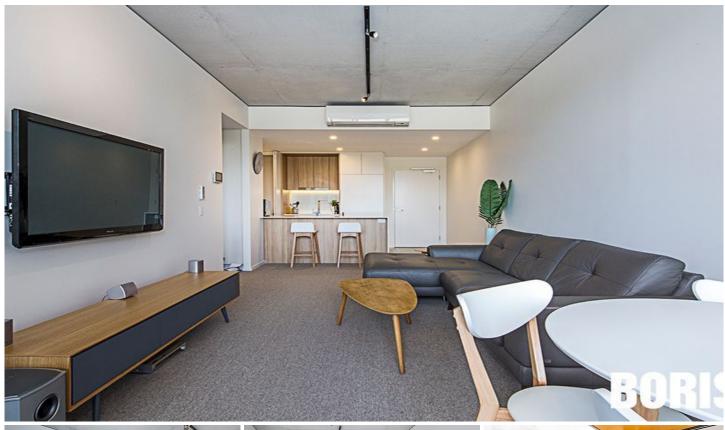

## **50 Kerridge Street KINGSTON ACT**

Located on The Peninsula of popular Kingston Foreshore, this mint apartment is in 'as new' condition and is in the beautifully constructed AZURE apartment building.

Moments walk from the action of The Dock, with numerous restaurants and bars offering the best of Canberra's modern, affluent lifestyle, this apartment is positioned on the quiet side of the harbour and has the coveted easterly aspect, ensuring gorgeous morning sun and you are able to comfortably enjoy drinks and a BBQ on your spacious balcony in the evenings.

The apartment is beautifully appointed with superior inclusions. These include;

sleek, stylish kitchen with stone benchtops, Miele

2 2 1 2

**View :** https://www.borisproperty.com.au/lease/act/inner-south/kingston/residential/apartment/5541141