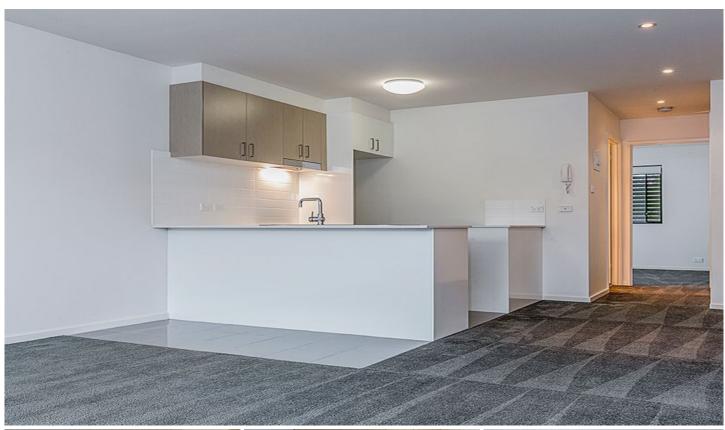

This spacious one bedroom apartment has been beautifully maintained and offers a practical floorplan. The bedroom is generous in size and has plenty of wardrobe space. The bedroom looks out to a vacant block of land and is very quiet.

The kitchen has stone benchtops and stainless steel appliances and a full dishwasher.