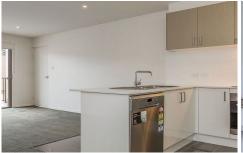

The kitchen has stone benchtops and stainless steel appliances and a full dishwasher.