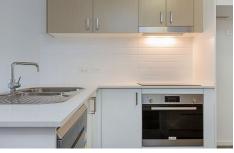

The kitchen has stone benchtops and stainless steel appliances and a full dishwasher.