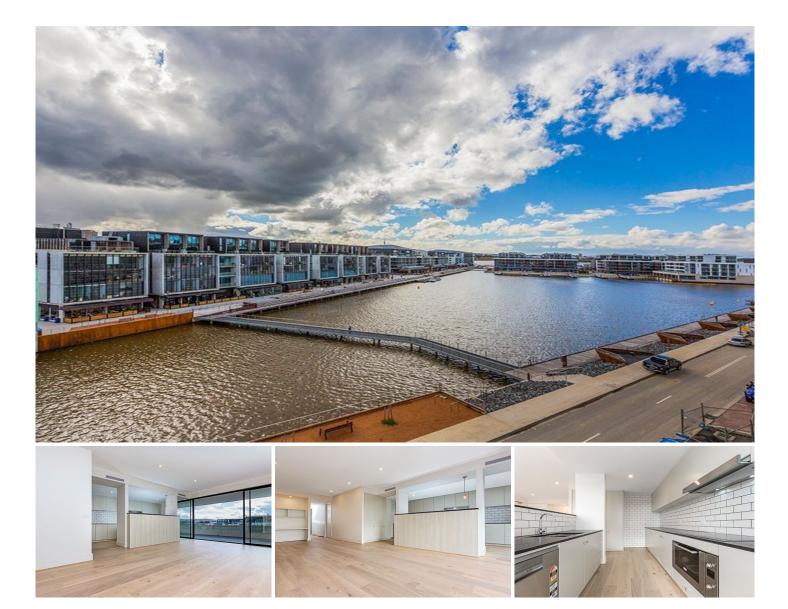

## 401/85 Eyre Street KINGSTON ACT

This spacious 3 bedroom luxury apartment is elevated over the Kingston Harbour, and has a large, private and covered balcony perfect for entertaining.

The popular Prince building is just one year old and is directly across the water from the bustling dockside restaurants, cafes and bars. Residents have access to a gorgeous and colourful private garden in the heart of the complex.

Apartment 401 has a spacious living area which connects with probably one of the largest kitchens you will ever see in an apartment. The amount of benchtop and storage space is phenomenal and the kitchen is equipped with 90cm ILVE induction cooktop and oven.