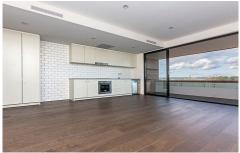

Apartment 410 has a spacious open plan living area with natural oak timber flooring. It flows directly onto a large covered balcony with lovely district views.

The living area and the bedroom aslo flow out onto a second balcony.