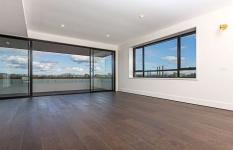

Apartment 410 has a spacious open plan living area with natural oak timber flooring. It flows directly onto a large covered balcony with lovely district views.

The living area and the bedroom aslo flow out onto a second balcony.