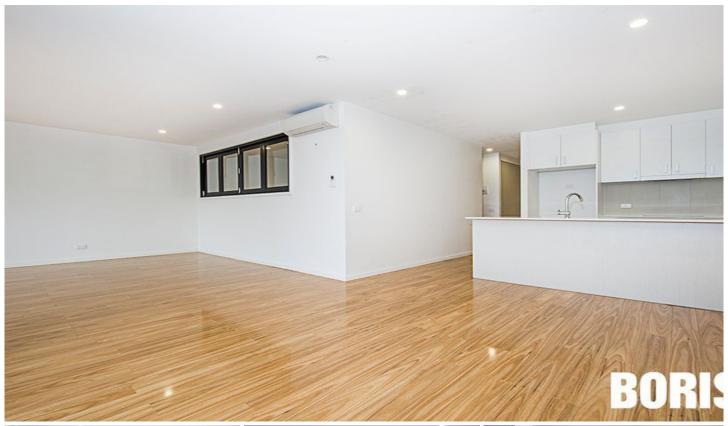

## Apartment Features:

70.5sm of living with 20sm covered deck
Laminate timber flooring throughout
Luxury kitchen with AEG appliances
Large living space flowing onto the balcony
Amazing bathroom with separate shower and bathtub
Resort style bedroom with concertina stacking windows