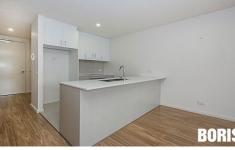

## Apartment Features:

70.5sm of living with 20sm covered deck
Laminate timber flooring throughout
Luxury kitchen with AEG appliances
Large living space flowing onto the balcony
Amazing bathroom with separate shower and bathtub
Resort style bedroom with concertina stacking windows