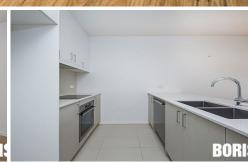

## Apartment Features:

70.5sm of living with 20sm covered deck
Laminate timber flooring throughout
Luxury kitchen with AEG appliances
Large living space flowing onto the balcony
Amazing bathroom with separate shower and bathtub
Resort style bedroom with concertina stacking windows