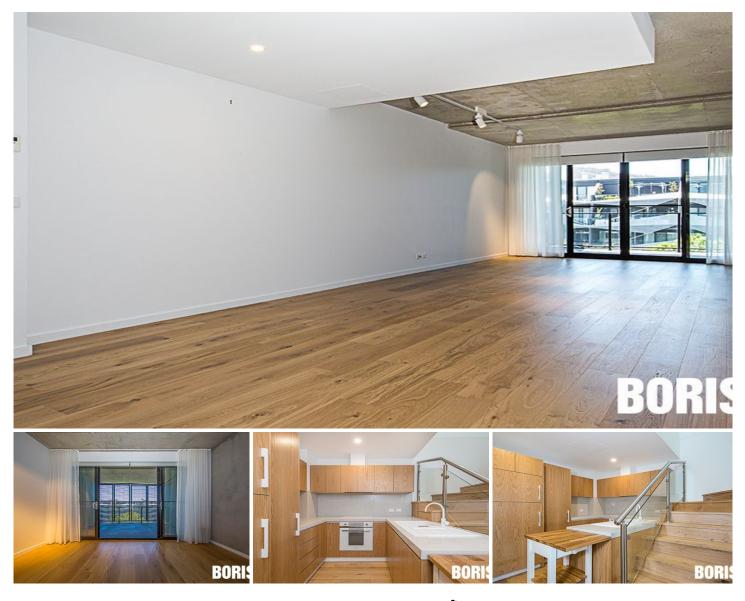

## 27 Lonsdale Street BRADDON ACT

Brand New and exceptionally large Penthouse Apartment positioned on the top two floors of Lonsdale Streets newest and funkiest building, Palko.

Suits exceutive, professional tenants.

Supremely located in the heart of Canberra's most vibrant street and a short walk into town, this apartment offers the discerning tenant a truly wonderful lifestyle. The locale has an array of trendy cafes, restaurants, bars, and cool retail shops all at your doorstep. This apartment has large living areas spilling onto a large balcony that has beautiful views both of the street but also across the inner north and to Mt. Ainslie.

The lower level offers an entry courtyard, downstairs bedroom with abundant storage and built in study desk,

**View :** https://www.borisproperty.com.au/lease/act/innernorth/braddon/residential/apartment/5541150