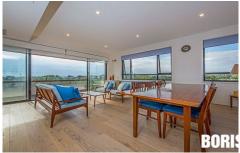

## 509/85 Eyre Street KINGSTON ACT

Beautiful, light filled space with elegant and unique styling, including many rare retro pieces of furniture specifically sourced. Elevated 180 degree views give you a feeling of sanctuary and serenity.

Located in the popular Prince building, right on the Kingston Foreshore, this apartment offers a fantastic lifestyle and super convenience.

AVAILABLE FROM 12th FEBRUARY, 12 MONTH LEASE

Features:

58sm of living plus 12sm of balcony just over one year old blonde engineered timber floor, carpet to bedroom