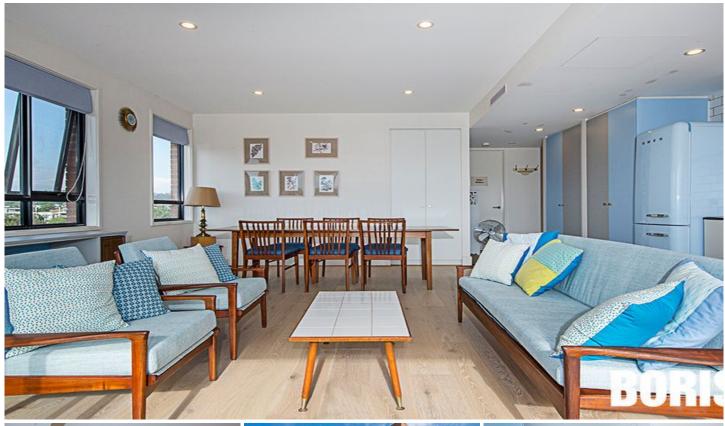

## 509/85 Eyre Street KINGSTON ACT

Beautiful, light filled space with elegant and unique styling, including many rare retro pieces of furniture specifically sourced. Elevated 180 degree views give you a feeling of sanctuary and serenity.

Located in the popular Prince building, right on the Kingston Foreshore, this apartment offers a fantastic lifestyle and super convenience.

AVAILABLE FROM 12th FEBRUARY, 12 MONTH LEASE

Features:

58sm of living plus 12sm of balcony just over one year old blonde engineered timber floor, carpet to bedroom