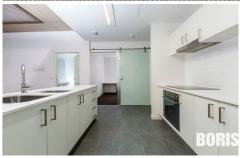

## Features:

2 secure side by side basement car spaces plus cage split system air con to both bedrooms and living area bedroom 1 has walk in robe and ensuite large study with frosted glass slider SMEG appliances PLUS large fitted Refridgerator