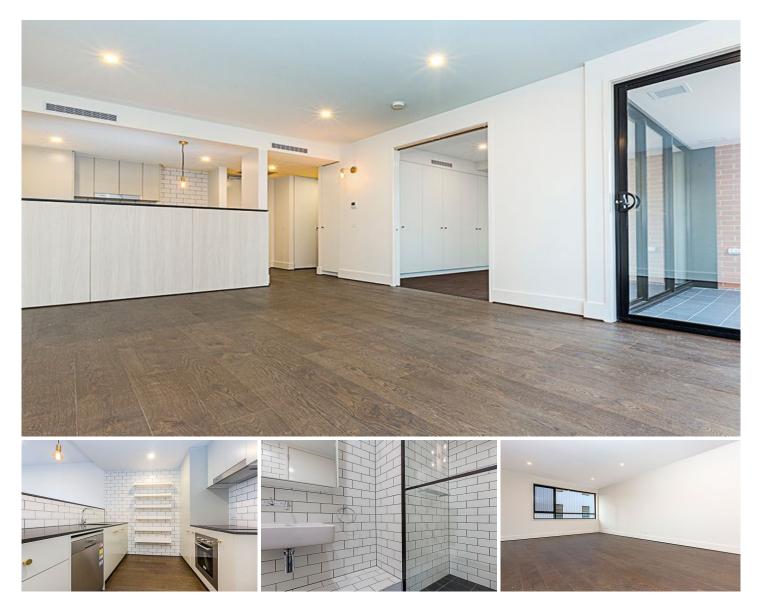

## 411/85 Eyre Street KINGSTON ACT

North facing Apartment supremely located at The Prince, in the heart of popular Kingston Foreshore!

The Prince is one of Kingston Foreshores' newest apartment buildings and offers you an amazing opportunity to move into an almost new luxury property with a fantastic lifestyle on offer.

The Prince features a gorgeous, verdant and secure residents garden for your enjoyment. All the lobby entrances have feature stone flooring and brass doors on the lift cars, elevating your experience each and every time.

Available for lease from 24th February 2018.

**Apartment Features:** 

View

Land Size : 4860 sqm

: https://www.borisproperty.com.au/lease/act/i nner-south/kingston/residential/apartment/5 541156

Boris Teodorowych 0402219727