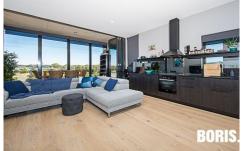

The open plan kitchen, living and winter garden is well designed offering plenty of space and invites the beautiful water and parkland view into your primary living space.

The finishes are sleek and modern and make this a chic' pad.

Features

Stunning kitchen with Miele appliances and plenty of