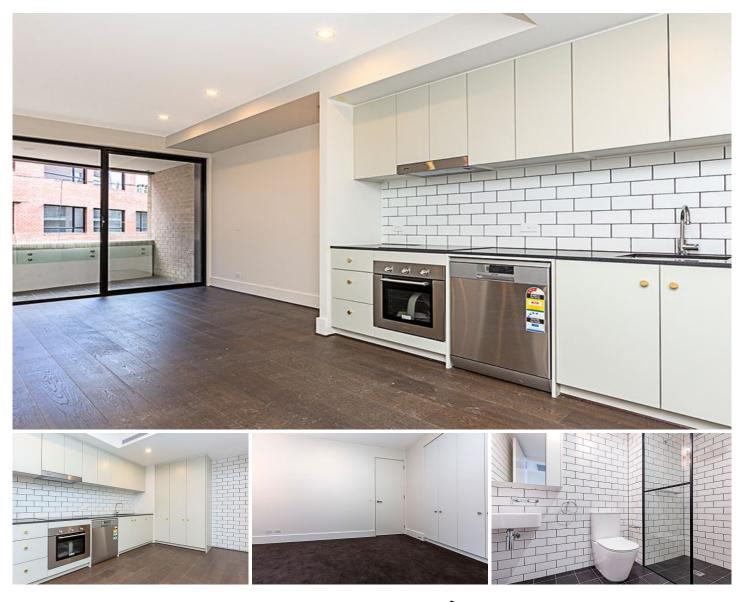

## 219/2 Kerridge Street KINGSTON ACT

The Prince in Kingston offers you an amazing opportunity to move into a luxury property with unrivalled waterfront position and lifestyle.

Apartment 219 is a compact one bedroom apartment with open plan living, garden outlook and secure basement car space.

## **Apartment Features:**

oak flooring throughout, carpet to bedrooms reverse cycle ducted air conditioning, no balcony condensers ILVE