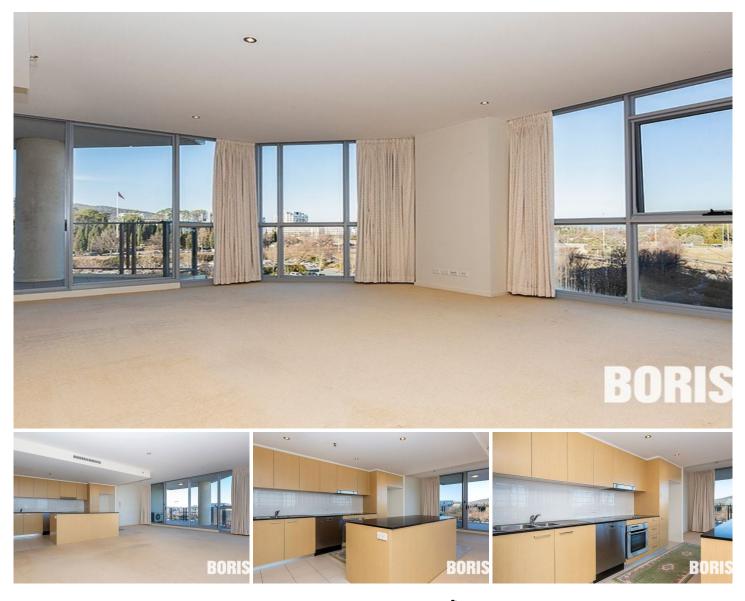

## 48/3 London Circuit CITY ACT

Enjoy the ultimate lifestyle and convenience in this terrific, spacious, sun-drenched corner apartment. Located up on level 6, with 270 degree views from the city around to the Brindabellas.

This well-maintained apartment has a separate entrance hallway with segregated laundry. The open plan living area is of generous proportions and flows about the central open island kitchen design. The balcony is sheltered from the western sun and has a wonderful city skyline outlook. The master bedroom has a walk-in-robe, juliette balcony and private ensuite. Bedroom two has two entrances, providing options for flexible living/work/leisure.