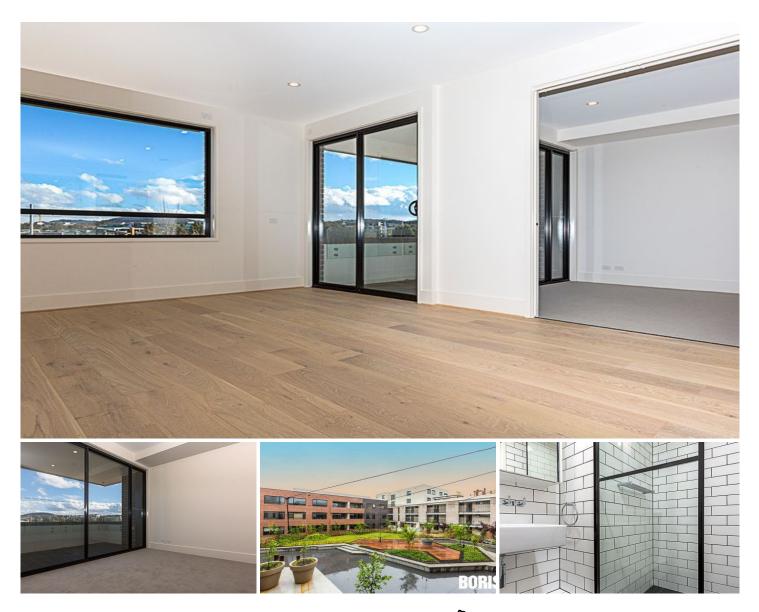

## 128/85 Eyre Street KINGSTON ACT

Located in the award winning 'Prince' complex, this stunning one bedroom apartment offers the very best of low maintenance living. This residence enjoys an abundance of natural light throughout with well-appointed gourmet kitchen, stone benchtops, integrated appliances, oak timber floors and brass feature lighting. These are only a few of the finer details that are sure to impress. Built in robes

Basement car space

Spacious open plan living

Central air