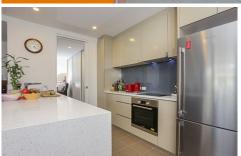

## 306/50 Eastlake Parade Kingston ACT

U306 is a large 1 bed plus study apartment on Level 3 of the outstanding new Quayside development in the heart of the Kingston Foreshore. Inside, there is a huge bedroom facing east to catch the morning sun and large built in wardrobes. There is a beautifully appointed bathroom with full height tiling, walk in shower recess with frameless glass, methven tapware, and a RAK basin with recessed mirror cabinet above. The kitchen is also impressive with beautiful stone benchtops and waterfall edge, 2 pack satin finish joinery, soft close drawers, Bosch appliances and integrated single drawer dishwasher. The lounge/dining is spacious and has full height double glazed sliding doors which lead out to the covered recessed balcony with a northerly aspect and provides the perfect space outdoor living and entertaining. The separate study features a skylight and has large storage cupboards installed.