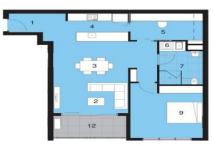

## 306/50 Eastlake Parade Kingston ACT

U306 is a large 1 bed plus study apartment on Level 3 of the outstanding new Quayside development in the heart of the Kingston Foreshore. Inside, there is a huge bedroom facing east to catch the morning sun and large built in wardrobes. There is a beautifully appointed bathroom with full height tiling, walk in shower recess with frameless glass, methven tapware, and a RAK basin with recessed mirror cabinet above. The kitchen is also impressive with beautiful stone benchtops and waterfall edge, 2 pack satin finish joinery, soft close drawers, Bosch appliances and integrated single drawer dishwasher. The lounge/dining is spacious and has full height double glazed sliding doors which lead out to the covered recessed balcony with a northerly aspect and provides the perfect space outdoor living and entertaining. The separate study features a skylight and has large storage cupboards installed.