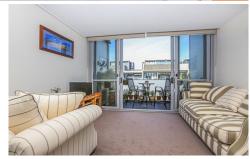

## 306/50 Eastlake Parade Kingston ACT

U306 is a large 1 bed plus study apartment on Level 3 of the outstanding new Quayside development in the heart of the Kingston Foreshore. Inside, there is a huge bedroom facing east to catch the morning sun and large built in wardrobes. There is a beautifully appointed bathroom with full height tiling, walk in shower recess with frameless glass, methven tapware, and a RAK basin with recessed mirror cabinet above. The kitchen is also impressive with beautiful stone benchtops and waterfall edge, 2 pack satin finish joinery, soft close drawers, Bosch appliances and integrated single drawer dishwasher. The lounge/dining is spacious and has full height double glazed sliding doors which lead out to the covered recessed balcony with a northerly aspect and provides the perfect space outdoor living and entertaining. The separate study features a skylight and has large storage cupboards installed.