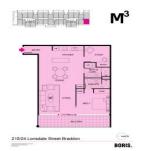

This apartment offers an expansive floorplan that encompasses a large kitchen, massive open-plan living

1 🔼 2 🖳

**Building Size**: 11 sqm **Land Size**: 5012 sqm

View : https://www.borisproperty.com.au/sale/a ct/inner-north/braddon/residential/apart