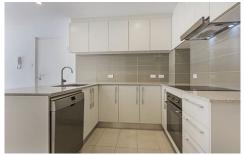

The Living area downstairs features a spectacular 6 metre high VOID to the ceiling, which serves to amplify the space and allow an abundance of natural sunshine and light to penetrate the apartment. The modern, clean kitchen is well appointed with SMEG stainless steel appliances and stone benchtop. Upstairs, you have a separate laundry and ensuite to the bedroom.