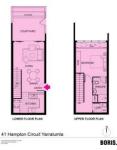

## 5/41 Hampton Circuit YARRALUMLA ACT

Prestigious Location, Modern Design, Light and Sunny.

This terrific two storey apartment is located in Yarralumla's most recently completed Apartment building, FORM. Situated centrally within the building, the Apartment has a Northerly aspect ensuring lots of winter sun. It also enjoys a lovely outlook to the landscaped native gardens.

The Living area downstairs features a spectacular 6 metre high VOID to the ceiling, which serves to amplify the space and allow an abundance of natural sunshine and light to penetrate the apartment. The modern, clean kitchen is well appointed with SMEG stainless steel appliances and stone benchtop. Upstairs, you have a separate laundry and ensuite to the bedroom.