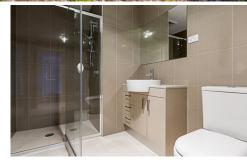

The Living area downstairs features a spectacular 6 metre high VOID to the ceiling, which serves to amplify the space and allow an abundance of natural sunshine and light to penetrate the apartment. The modern, clean kitchen is well appointed with SMEG stainless steel appliances and stone benchtop. Upstairs, you have a separate laundry and ensuite to the bedroom.