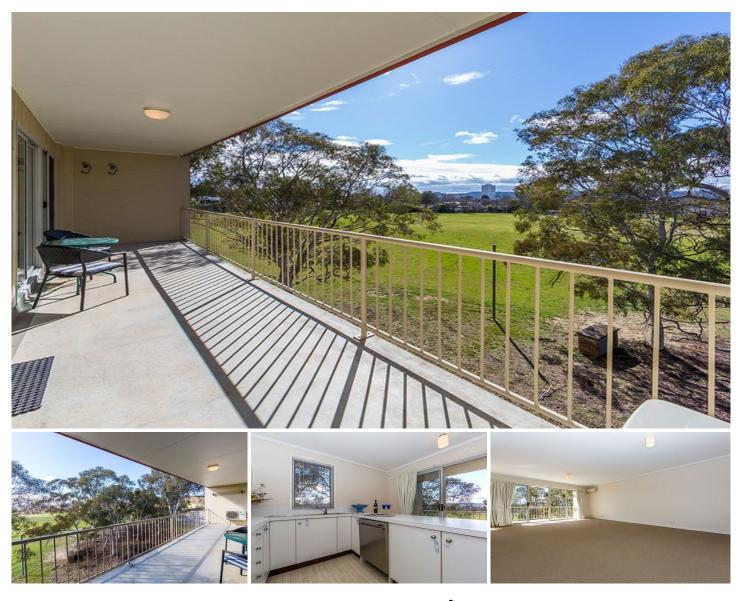

## 9/1 Chifley Place CHIFLEY ACT

Looking for something special and ready to move into? This spacious and sunny top floor apartment has been refreshed beautifully and enjoys an extremely private north-eastern aspect over picturesque Chifley oval.

Located in the geographical centre of Canberra and adjacent to popular Chifley shops, with exceptional local supermarket and eatery, this apartment is the pick of the crop. Positioned on the top corner of this boutique double brick building, this apartment enjoys glorious sun throughout the day. Gaze over the eucalypt forest, through and across acres of ovals! This property is ideal for someone who values size, aspect, views and amenity. The galley kitchen and open plan dining and living areas all enjoy the view and flow onto a terrific, full length covered balcony. The outlook and position is without question one of serenity and complete privacy. Right on the oval and