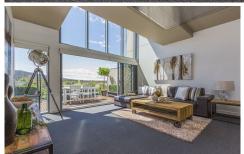

Located on the top two floors, the Penthouse has sensational views to the East across the leafy inner north and City to Mt Ainslie and Mt Pleasant. With expansive floor to ceiling glazing throughout, this apartment is always light filled and is sun drenched with the morning sun. The apartment has an amazing feel to it.