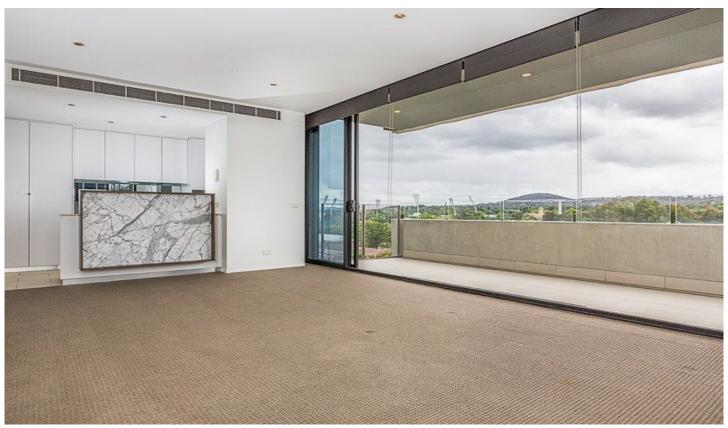

## NOW LEASED AT \$480/WEEK TO EXECUTIVE TENANT

Located in the ONE Sydney Avenue building at 'Realm Life', in this prestigious and uber popular and convenient precinct, is this exquisite and spacious one bedroom apartment on level 6 with truly wonderful views. The outlook stretches from Parliament House, over St Andrews Cathedral and the Brindabellas, out over leafy Forrest, Red Hill, Manuka and beyond to the Mugga Mugga.Occupying the coveted more northerly corner position and with a large balcony that has uninterrupted views down Sydney Avenue to Parliament, the private position and location needs to be seen to be appreciated. This apartment type has a terrific design where the large open plan living area opens out via full height stacker sliding doors to a wonderful and spacious terrace balcony, expands the living room and brings the outdoor and stupendous views always into