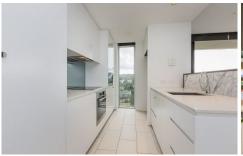

## NOW LEASED AT \$480/WEEK TO EXECUTIVE TENANT

Located in the ONE Sydney Avenue building at 'Realm Life', in this prestigious and uber popular and convenient precinct, is this exquisite and spacious one bedroom apartment on level 6 with truly wonderful views. The outlook stretches from Parliament House, over St Andrews Cathedral and the Brindabellas, out over leafy Forrest, Red Hill, Manuka and beyond to the Mugga Mugga.Occupying the coveted more northerly corner position and with a large balcony that has uninterrupted views down Sydney Avenue to Parliament, the private position and location needs to be seen to be appreciated. This apartment type has a terrific design where the large open plan living area opens out via full height stacker sliding doors to a wonderful and spacious terrace balcony, expands the living room and brings the outdoor and stupendous views always into