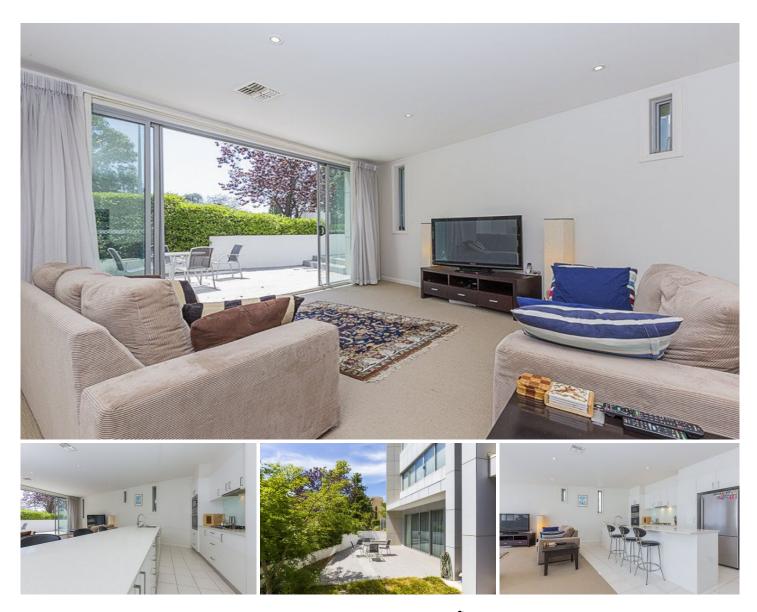

## Rare as Hen's Teeth!

Double frontage width and an enormous 150sm of living and 100sm of courtyard! It even has a garage!

This modern apartment is simply magnificently located within an easy 5-10 walk to Manuka Village, Manuka Oval, Manuka Pool, Parliament House, Telopea Park School, Forrest Primary School, the popular Realm precinct, and A grade offices such as DFAT, Minter Ellison and numerous others. Yes this is the epitome of location, location, location.

'Empire' is a boutique apartment building of just 30 apartments and was completed 6.5 years ago. Positioned conveniently on the ground floor, this apartment has private lift access via the mezzanine basement. This very spacious property has an extraordinarily wide and large, open plan