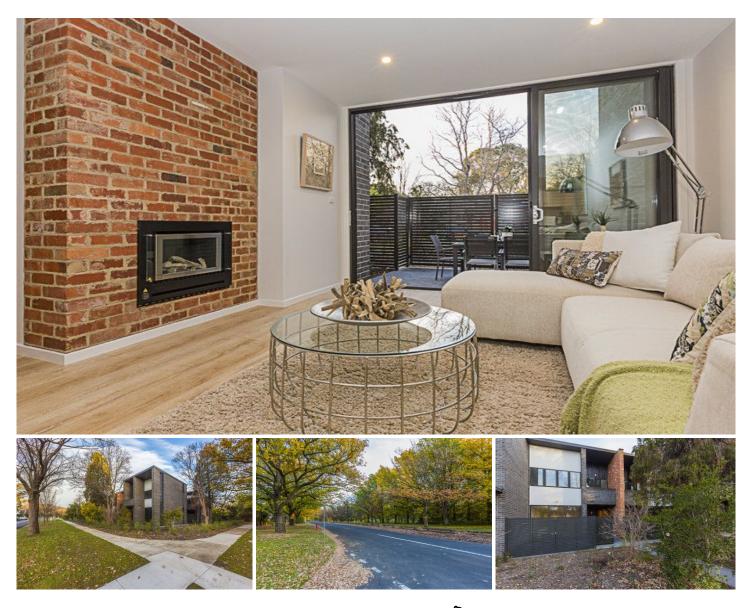

Brilliantly sited to maximise northern sun to the large, open plan living area, courtyard, upstairs master bedroom and upstairs internal, open atrium the home is always light and sunny. With stunning and striking street appeal, entry to the home features a captivating brick wall, composed of the original Old Canberra Reds. This blade wall runs up the entire residence and meshes brilliantly with the other