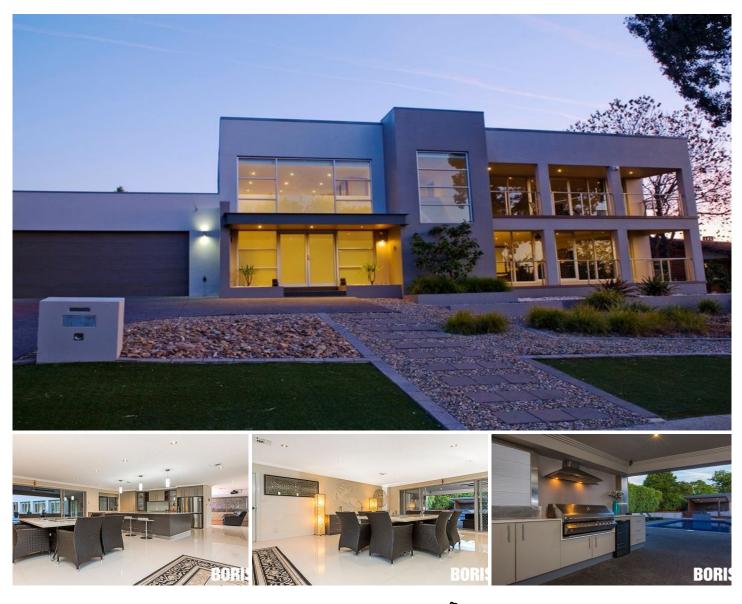

## **38 Rivett Street HACKETT ACT**

One of the Inner North's most magnificent family homes!

## The Entertainer

Nestled on an elevated, large 1230sm block in Hackett Hills, this imposing and versatile family home is a true dream property. Why try and build your own when you can buy this?

Showcasing modern architectural design, superior inclusions and finishes across a staggering gross floor area of approx. 470sm, this striking home has just about everything you could ever wish for. A cleverly conceived floor plan comprises 4 large bedrooms, 2 bathrooms, lounge, family & rumpus on the ground floor while upstairs is reserved for a palatial master bedroom suite resplendent with walk-in-robe and luxury ensuite. Step onto the covered