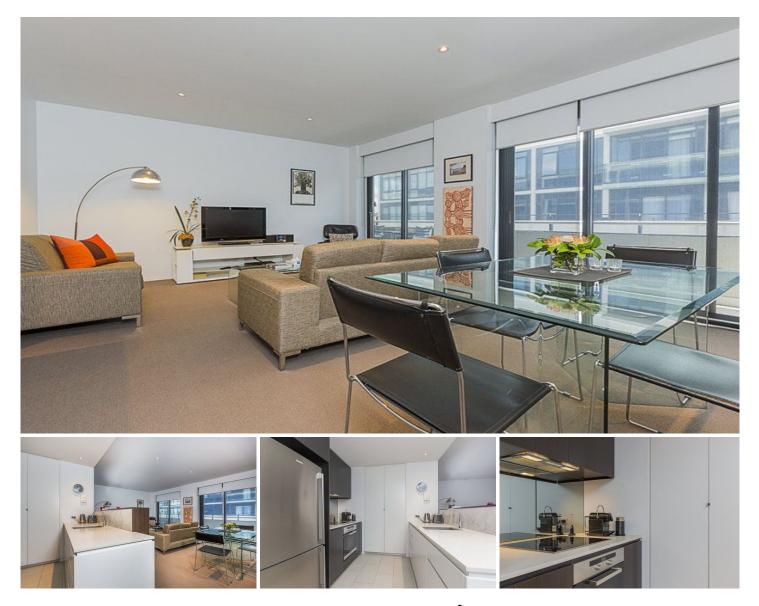

## 30/7 Sydney Avenue BARTON ACT

Magnificently maintained and presented, expensively appointed Executive Apartment in the Heart of Realm. Exceptionally large bedroom and wardrobe.

If you have been in the quest for a modern luxury apartment, that has been beautifully styled and equipped from top to bottom, then look no further. Perched high up on level 7, the large one bedroom apartment has soaring northerly views to the city and beyond. Turn to the left and you pick up the leafy outlook over Forrest and Red Hill. The property is full of natural light and will take advantage of the winter sun.

Supremely located in the popular and vibrant Realm Precinct, you are but a short walk from so many A grade buildings and agencies, Manuka, Kingston and Lake Burley Griffin. Together with the immediate convenience on hand