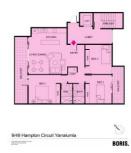

3 📭 2 🖺

**Building Size**: 23 sqm **Land Size**: 1607 sqm

View : https://www.borisproperty.com.au/sale/a ct/inner-south/yarralumla/residential/apa

rtment/5541243

Boris Teodorowych 0402219727