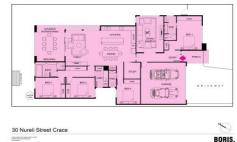

Key Design Elements:

segregated master bedroom with luxury ensuite and exemplar wardrobe space

separate lounge room and large family living space-both sunny and light filled

4 📭 2 🖺 2 🗬

**Building Size**: 27 sqm **Land Size**: 450 sqm