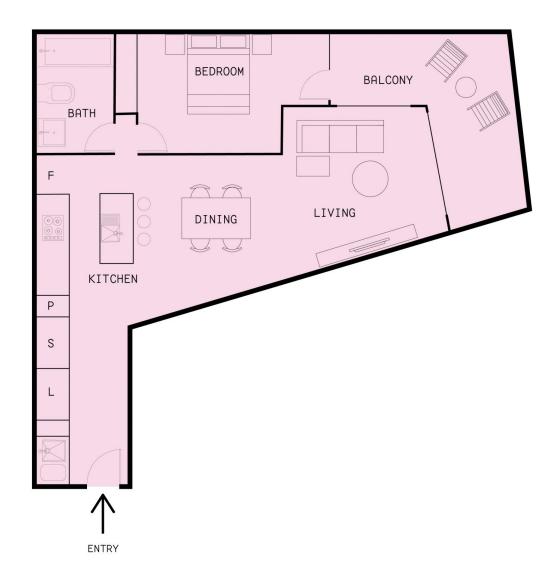

## 1 🚐 1 🖺 1 🗬

**Building Size**: 73 sqm **Land Size**: 4181 sqm

View : https://www.bo

: https://www.borisproperty.com.au/sale/a ct/inner-north/city/residential/apartment/

5541246

Boris Teodorowych 0402219727

## 240 Bunda Street, City

THE ABOVE INFORMATION HAS BEEN PROVIDED BY THE SELLER AND WHILST ALL CARE HAS BEEN TAKEN TO PROVIDE ACCURATE INFORMATION, THE PLANS ARE SUBJECT TO SURVEY AND TO BE USED AS A GUIDE ONLY.