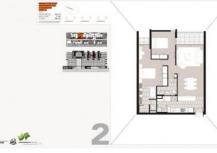

Apartment 608 faces East to the City and has been immaculately and fastidiously maintained. Offering a unique yet spacious, functional floorplan this is a terrific and fun apartment.

2 2 2

Building Size: 11 sqm Land Size: 3361 sqm