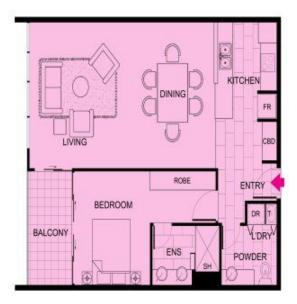

## 1 🛌 1 🖺

Price : \$ 600,000 Building Size : 9 sqm Land Size : 4070 sqm

View : https://www.

: https://www.borisproperty.com.au/sale/a ct/inner-north/city/residential/apartment/

5541254

Boris Teodorowych 0402219727

## 1203/19 Marcus Clarke Street New Acton

PLMS SHOWN ONLY INDICATE OF LIVES SHIENDONS ARE APPROXIMETS BORIS.