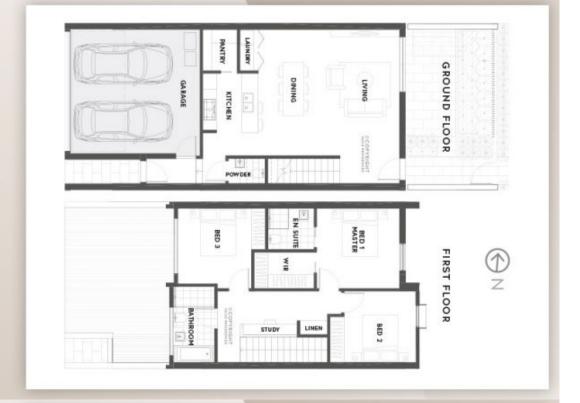

# TYPICAL FLOORPLAN

#### RESIDENCES 1-4

 GARAGE
 34m2

 GROUND FLOOR LIVING
 65m2

 FIRST FLOOR LIVING
 68.5m2

 TOTAL FLOOR AREA
 167.5m2

 OUTDOOR AREA
 28m2

© This plan is copyright and remains property of the developer. Plans for individual residences may vary slightly.