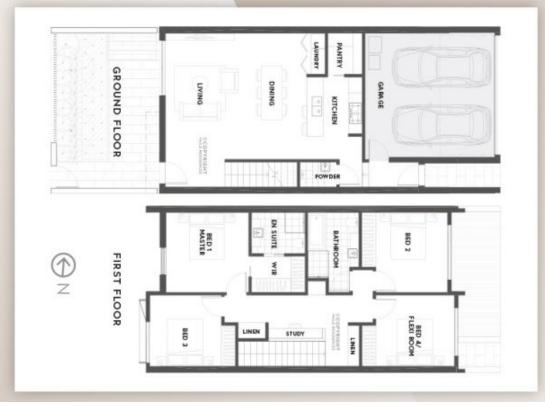

# TYPICAL FLOORPLAN

## RESIDENCES 5-9

GARAGE 34.5m2
GROUND FLOOR LIVING 65m2
FIRST FLOOR LIVING 87m2
TOTAL FLOOR AREA 186.5m2
OUTDOOR AREA 33m2

© This plan is copyright and remains property of the developer. Plans for individual residences may vary slightly.