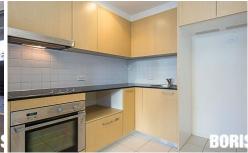

This one bedroom apartment is spread across two floors. On the ground floor, the kitchen includes electric appliances and a dishwasher. There is an extra toilet off the laundry.

The living room overlook a spacious courtyard with direct street access. Upstairs, the light and airy bedroom has a lovely outlook from the private balcony, a large ensuite and plenty of storage - this apartment is very easy to live in.