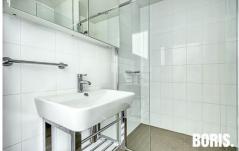

## This apartment features:

- Approximately 70sqmof light bright living space
- Fabulous kitchen with Smeg Appliances and dishdrawer
- Open tread stair well with glass balustrade
- Exposed soffit
- Ducted reverse cycle air conditioning
- Sliding doors to large deck
- Euro Styel laundry with dryer
- 1 Secure car space
- 1 storage cage