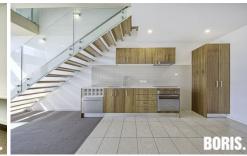

## This apartment features:

- Approximately 70sqmof light bright living space
- Fabulous kitchen with Smeg Appliances and dishdrawer
- Open tread stair well with glass balustrade
- Exposed soffit
- Ducted reverse cycle air conditioning
- Sliding doors to large deck
- Euro Styel laundry with dryer
- 1 Secure car space
- 1 storage cage