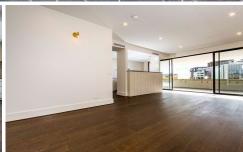

## 101/85 Eyre Street Kingston ACT

Absolute waterfront position overlooking Kingston Harbour. The View is simply captivating! Large open plan living areas flow onto a huge covered balcony overlooking the harbour. Phenomenal kitchen with sprawling granite bench tops and plenty of cupboard space.

## **Apartment Features:**

- Doubled glazing
- Oak flooring to living areas
- Carpet to bedrooms
- 2.7m high ceilings
- Reverse cycle ducted air conditioning
- ILVE 900mm induction cooktop
- granite kitchen benchtops