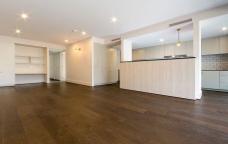

## 101/85 Eyre Street Kingston ACT

Absolute waterfront position overlooking Kingston Harbour. The View is simply captivating! Large open plan living areas flow onto a huge covered balcony overlooking the harbour. Phenomenal kitchen with sprawling granite bench tops and plenty of cupboard space.

## **Apartment Features:**

- Doubled glazing
- Oak flooring to living areas
- Carpet to bedrooms
- 2.7m high ceilings
- Reverse cycle ducted air conditioning
- ILVE 900mm induction cooktop
- granite kitchen benchtops