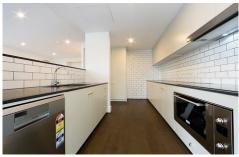

## 101/85 Eyre Street Kingston ACT

Absolute waterfront position overlooking Kingston Harbour. The View is simply captivating! Large open plan living areas flow onto a huge covered balcony overlooking the harbour. Phenomenal kitchen with sprawling granite bench tops and plenty of cupboard space.

## **Apartment Features:**

- Doubled glazing
- Oak flooring to living areas
- Carpet to bedrooms
- 2.7m high ceilings
- Reverse cycle ducted air conditioning
- ILVE 900mm induction cooktop
- granite kitchen benchtops