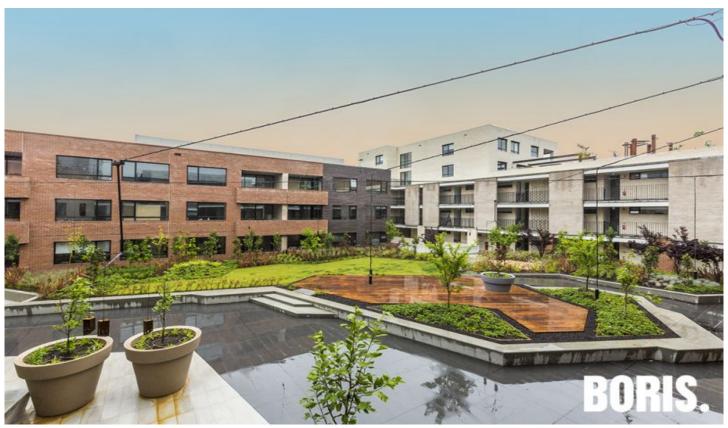

## 212/2 Kerridge Street Kingston ACT

"The Prince" at Kingston Foreshore offers an unrivalled waterfront position and lifestyle.

Apartment 212 is a great floorplan with segregated bedrooms, integrated study nook, plenty of joinery and a double width frontage which enables northern sunlight to stream into the property.

Both bedrooms have their benefits, with the master enjoying a walk-in robe and ensuite whilst bedroom two enjoys direct balcony access.

The development features stone flooring foyers, brass lift car doors as well as a gorgeous garden for exclusive use of residents.