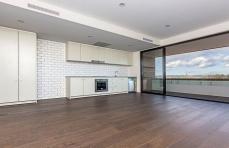

## Features:

- ? Timber flooring to living area
- ? Carpet to bedroom
- ? Double glazing to ALL windows
- ? 2.7m high ceilings
- ? Reverse cycle ducted air conditioning
- ? Stone benchtops in the kitchen