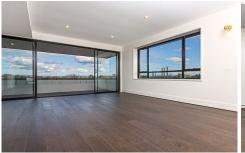

Apartment 113 is a one bedroom apartment with a large light-filled open living space spilling out to fantastic, private balcony.

## Features:

- ? Timber flooring to living area
- ? Carpet to bedroom
- ? Double glazing to ALL windows
- ? 2.7m high ceilings
- ? Reverse cycle ducted air conditioning
- ? Stone benchtops in the kitchen