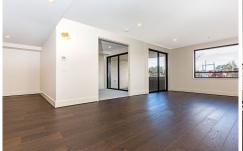

Apartment G22 is a spacious, one bedroom apartment on the ground floor with open plan living, modern kitchen, large windows and lots of light.

- ? Timber flooring to living area
- ? Carpet to bedroom
- ? Double glazing to ALL windows
- ? 2.7m high ceilings
- ? Reverse cycle ducted air conditioning
- ? Stone benchtops in the kitchen
- ? ILVE 600mm induction cooktop, oven and rangehood