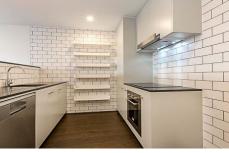

Apartment G22 is a spacious, one bedroom apartment on the ground floor with open plan living, modern kitchen, large windows and lots of light.

- ? Timber flooring to living area
- ? Carpet to bedroom
- ? Double glazing to ALL windows
- ? 2.7m high ceilings
- ? Reverse cycle ducted air conditioning
- ? Stone benchtops in the kitchen
- ? ILVE 600mm induction cooktop, oven and rangehood