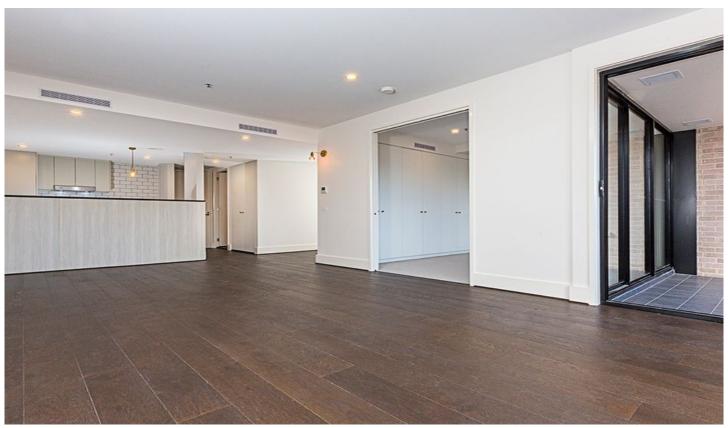

## G22/85 Eyre Street Kingston ACT

"The Prince" at Kingston Foreshore offers an unrivalled waterfront position and lifestyle. The Prince features a gorgeous garden for exclusive use of residents. The lobby entrances feature stone flooring and brass doors on the lift cars, elevating your experience each and every time.

Apartment G22 is a spacious, one bedroom apartment on the ground floor with open plan living, modern kitchen, large windows and lots of light.

- ? Timber flooring to living area
- ? Carpet to bedroom
- ? Double glazing to ALL windows
- ? 2.7m high ceilings
- ? Reverse cycle ducted air conditioning
- ? Stone benchtops in the kitchen
- ? ILVE 600mm induction cooktop, oven and rangehood