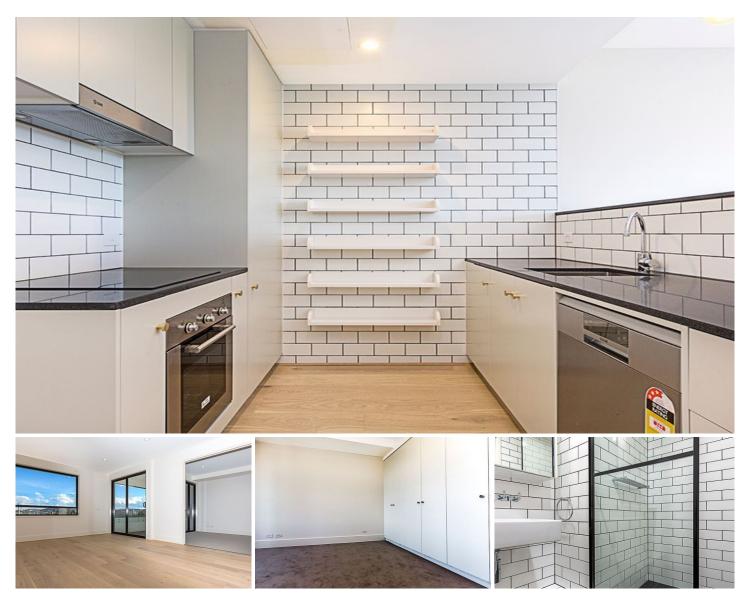

Apartment 510 is a spacious, north facing one bedroom apartment on the top floor with open plan living, modern kitchen, large windows and lots of light. The balcony can be accessed from the living area and the bedroom.

## Apartment Features:

- ? Timber flooring to living area
- ? Carpet to bedroom
- ? Double glazing to ALL windows
- ? 2.7m high ceilings
- ? Reverse cycle ducted air conditioning