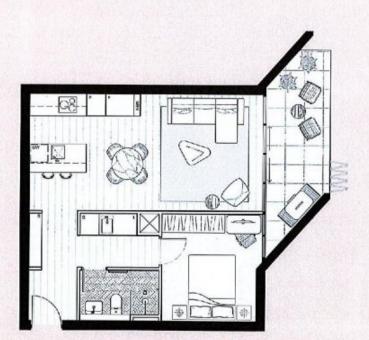

## TYPE 25 | 1 BED, 1 BATH

# **CAMPBELL 5**

| CARPARK | INTERNAL          | EXTERNAL | TOTAL |
|---------|-------------------|----------|-------|
| 1       | 57 m <sup>3</sup> | 11 m²    | 68 m² |
|         | 0 1               | , ,      |       |