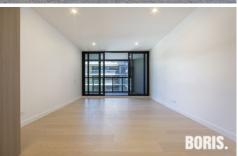

A third floor corner apartment with loads of windows and a fabulous view over the central garden.

Koben's interiors incorporate natural light, reflective surfaces and raw materials to create a strong sense of connection to the outdoors.