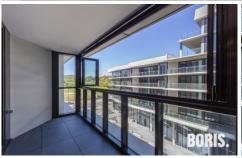

A third floor corner apartment with loads of windows and a fabulous view over the central garden.

Koben's interiors incorporate natural light, reflective surfaces and raw materials to create a strong sense of connection to the outdoors.