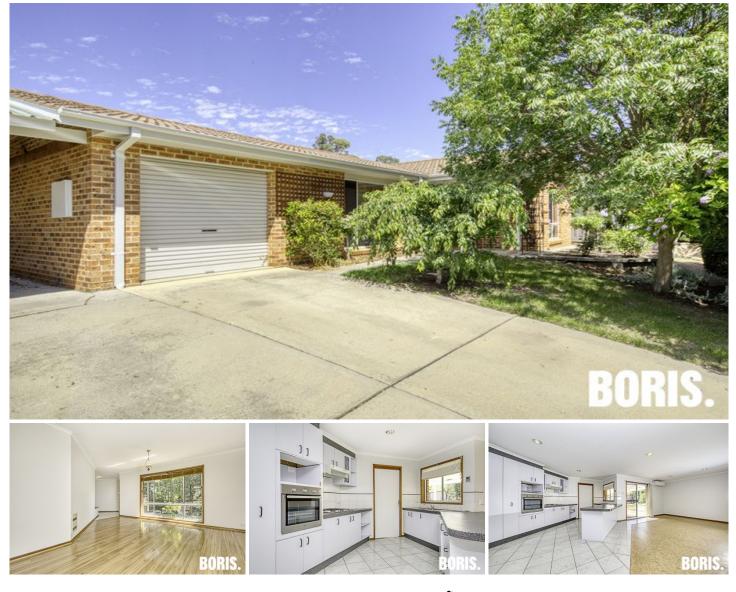

## 6 Mina Wylie Street Gordon ACT

Completely repainted inside and out, this family home is situated in a great part of Gordon.

This property includes formal living and dining plus family room and dedicated casual meals area. The big kitchen features a large breakfast bar, loads of storage, a dishwasher, electric oven and gas hotplates.

Two of the four bedrooms have built in robes, the master with walk in robe and ensuite.

A covered pergola runs along the back of the property accessed through the family room. Great for entertaining, ideal area for kids to play and washing to dry on rainy days.

The gardens are beautifully maintained and a gardener is provided.

**View** : https://www.borisproperty.com.au/lease/act/tugge ranong/gordon/residential/house/5541292

Lee-Anne Radstaak 0402219727

https://www.borisproperty.com.au