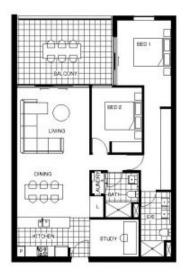

## Apartment features

- Floor to ceiling glass and beautiful marble tiling to entry
- Two large bedrooms
- Ensuite
- Dedicated study

## 2 2 2 2

**Building Size**: 97 sqm **Land Size**: 6129 sqm

View : https://www

: https://www.borisproperty.com.au/lease/act/inner-south/kingston/residential/apart

ment/5541293

Lee-Anne Radstaak 0402219727

internal: 97m<sup>2</sup> external: 20m<sup>2</sup> total: 117m<sup>2</sup>

Areas taken from centreline of internal walls/comitor walls and external face of glazing/external walls. External area taken to internal face of countyard balestrade, Hold area excluded from calculations.

## 2 bedroom type 14

Images in this brachave we artists' impressors and we intended to be inclusive only. The façable holding delegal apertures interiors and landscaping on completion may very from the images in this brachave in personal apertures, find continues, find the financial approachment of the board in the board in the personal apertures in the personal approachment in the personal approachment in the personal approachment in the personal app