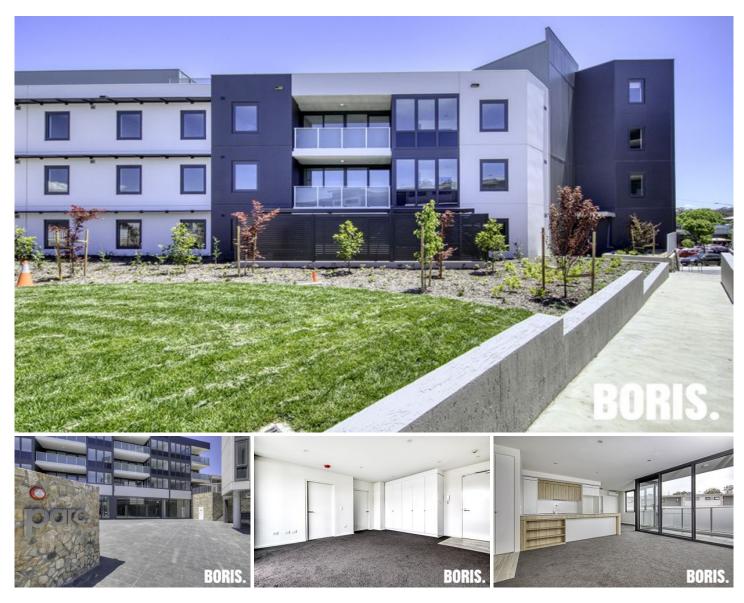

## 28/2 Henshall Way Macquarie ACT

The Parc apartments offer residents contemporary living at its finest, they are spacious, modern and conveniently located within an established community at Macquarie. This boutique development is designed to provide a welcoming urban village feel with a landscaped plaza and central courtyard.

Unit 28 is a spacious 2 bedroom, 2 bathroom apartment with open plan living, fabulously appointed kitchen, segregated bedrooms and bathrooms, a central balcony, european laundry and loads of storage.

It's all about convenience - Jamison Plaza is across the road with Coles, Aldi and numerous cafes, the Southern Cross Club is at your door step and the Belconnen Town Centre, Westfield, Calvary Hospital are just a stone's throw